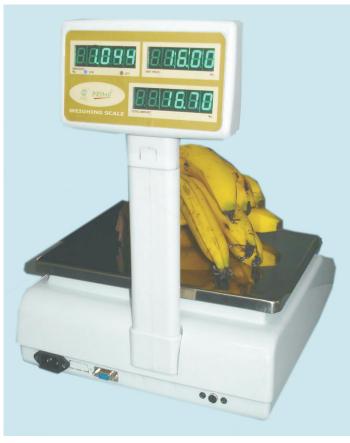

# **PRIME-44 PRINTER SCALE**

FRONT

BACK

# Introduction:-

PRIME-44 is a highly advanced, multipurpose weighing machine. Besides providing accurate & stable weight measurement, it also allows user to do price calculation, amount accounting, stock accounting, billing and tax calculation, printing of bills & reports & many more. It is ideally suitable for small & medium shops, retail outlets, sweet shops, vegetable shops, industries etc.

### Hardware:-

- Attractive, strong, fiber model with fine finish.
- Micro-controller based advance design.
- Inbuilt thermal printer. Paper width 57mm, maximum dia 39mm.
- Stylish arm display for user & owner.
- User display: LED, 5 digits for weight, 5 digits for rate & 6 digits for amount.
- Owner display: LED, 5 digits for weight, LCD 16x2, for PLU name, rate & amount.
- LED display Brightness control.
- High lifecycle micro switch 7x5 keypad.
- Inbuilt battery backup, SMPS charging for reliable battery charging.
- ✤ Inbuilt RTC
- RS232 port.
- Ps2 Keyboard port.