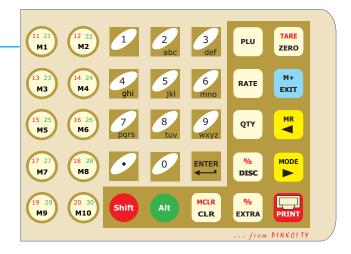

### Hardware:-

- Attractive, strong, fiber model with fine finish.
- Micro-controller based advance design.
- Inbuilt thermal printer. Paper width 57mm, maximum dia 39mm.
- Stylish arm display for user & owner.
- User display: LED, 5 digits for weight, 5 digits for rate & 6 digits for amount.
- Owner display: LED, 5 digits for weight, LCD 16x2, for PLU name, rate & amount.
- LED display Brightness control.
- High lifecycle micro switch 7x5 keypad.
- Inbuilt battery backup, SMPS charging for reliable battery charging.
- ✤ Inbuilt RTC
- RS232 port.
- Ps2 Keyboard port.

# Software:-

- Tare & Zero facility.
- Very simple & user friendly operation.
- Weight capacity & accuracy, 3 slabs.
- Zero tracking, weight tracking etc.
- 500 PLU. 30 Hotkeys.
- ✤ Kg/Lt/piece mode. Qty can be entered directly in piece mode.
- 5 definable tax slabs.
- Discount, % discount, Extra amount on bill functions.
- Direct weight slip print.
- Multiple item weight slip with item name print.
- Bill print with details for tax add, tax included etc.
- PLU downloading from PC.
- Can work even for non PLU items.