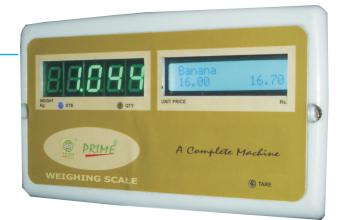

### Hardware:-

- Attractive, strong, fiber model with fine finish.
- Micro-controller based advance design.
- Inbuilt thermal printer. Paper width 57mm, maximum dia 39mm.
- Stylish arm display for user & owner.
- User display: LED, 5 digits for weight, 5 digits for rate & 6 digits for amount.
- Owner display: LED, 5 digits for weight, LCD 16x2, for PLU name, rate & amount.
- LED display Brightness control.
- High lifecycle micro switch 7x5 keypad.
- Inbuilt battery backup, SMPS charging for reliable battery charging.
- ✤ Inbuilt RTC
- RS232 port.
- Ps2 Keyboard port.