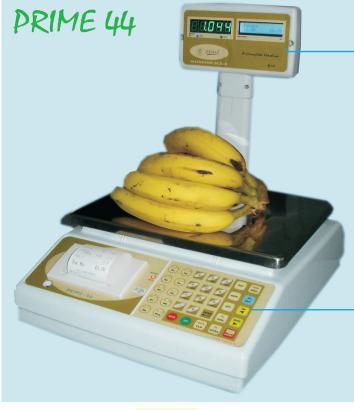

# **PRIME-44 PRINTER SCALE**

FRONT

BACK

# Introduction:-

PRIME-44 is a highly advanced, multipurpose weighing machine. Besides providing accurate & stable weight measurement, it also allows user to do price calculation, amount accounting, stock accounting, billing and tax calculation, printing of bills & reports & many more. It is ideally suitable for small & medium shops, retail outlets, sweet shops, vegetable shops, industries etc.

### Hardware:-

- Attractive, strong, fiber model with fine finish.
- Micro-controller based advance design.
- Inbuilt thermal printer. Paper width 57mm, maximum dia 39mm.
- Stylish arm display for user & owner.
- User display: LED, 5 digits for weight, 5 digits for rate & 6 digits for amount.
- Owner display: LED, 5 digits for weight, LCD 16x2, for PLU name, rate & amount.
- LED display Brightness control.
- High lifecycle micro switch 7x5 keypad.
- Inbuilt battery backup, SMPS charging for reliable battery charging.
- ✤ Inbuilt RTC
- RS232 port.
- Ps2 Keyboard port.